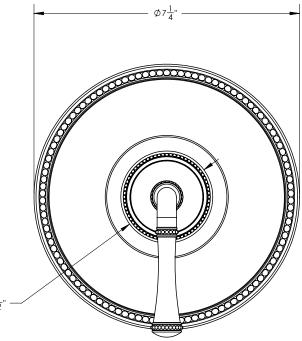

## **TECHNICAL DETAILS**

ADA Compliance: Yes Access Hole Diameter: 5" Handle Turn Angle: 115° Installation Type: Wall Mounted Primary Material: Brass Valve Material: Ceramic