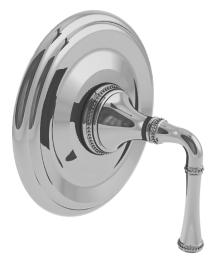

### Shower Plate and Handle Trim

### **PRODUCT FEATURES**

- Style: Traditional
- Collection: Beaded
- Temperature Controlled By Pressure Balance
- Lever Handle