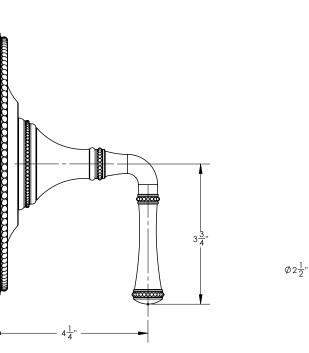

## **TECHNICAL DETAILS**

ADA Compliance: Yes Access Hole Diameter: 5" Handle Turn Angle: 115° Installation Type: Wall Mounted Primary Material: Brass Valve Material: Ceramic